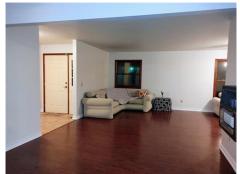

## \$ 194,500

This spacious 3bd/2ba home offers a grand living room; great for entertaining the guest during the holidays. Lg kitchen is ideal for cooking family meals, w/a breakfast bar & lots of cabinets & counter space. Formal dining room w/bay window. 2nd sitting area w/french doors to the back yard. Master bed offers a full master bath w/walk-in tile shower & walk-in closet. Extra storage in Ig laundry room. Attached 2 car garage. Enjoy the back patio area for the late night stargazing. New carpet & fresh paint.