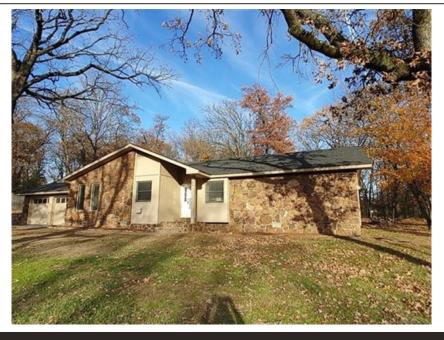

## Ranch, House - Locust Grove, OK

## 355 Dove Road, Locust Grove, OK 74352

- » Beds: 3 | Baths: 2 Full
- » MLS #: 2137627
- $_{\rm \scriptscriptstyle N}$  Single Family ~|~ 1,741 ft  $^2~|~$  Lot: 19,123 ft  $^2$
- » More Info: 355DoveRoad.IsForSale.com

## \$ 194,500

This spacious 3bd/2ba home offers a grand living room; great for entertaining the guest during the holidays. Lg kitchen is ideal for cooking family meals, w/a breakfast bar & lots of cabinets & counter space. Formal dining room w/bay window. 2nd sitting area w/french doors to the back yard. Master bed offers a full master bath w/walk-in tile shower & walk-in closet. Extra storage in Ig laundry room. Attached 2 car garage. Enjoy the back patio area for the late night stargazing. New carpet & fresh paint.