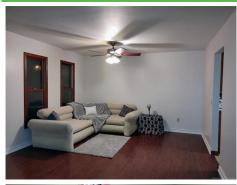

## \$ 194,500

This spacious 3bd/2ba home offers a grand living room; great for entertaining the guest during the holidays. Lg kitchen is ideal for cooking family meals, w/a breakfast bar & lots of cabinets & counter space. Formal dining room w/bay window. 2nd sitting area w/french doors to the back yard. Master bed offers a full master bath w/walk-in tile shower & walk-in closet. Extra storage in Ig laundry room. Attached 2 car garage. Enjoy the back patio area for the late night stargazing. New carpet & fresh paint.